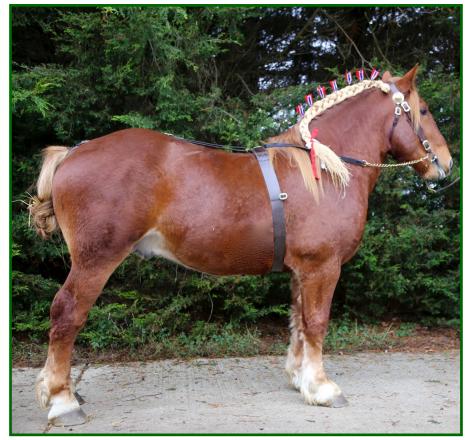

#### **COLONY CUTHBERT**

| Stallion Licence No.:                                        | SHS133 | Date licensed:                                                             | 09/02/18          | Colour:                                                                          | Chesnut |
|--------------------------------------------------------------|--------|----------------------------------------------------------------------------|-------------------|----------------------------------------------------------------------------------|---------|
| Studbook Registration No.:                                   | 9164   | Date of birth:                                                             | 29/03/16          | Progeny to date:                                                                 | 0       |
| Covering:                                                    |        | Natural. Fresh AI/ Ch                                                      | nilled            |                                                                                  |         |
| Height: (hands)                                              |        | 17.2 hh                                                                    |                   |                                                                                  |         |
| Bone: (inches measurement fr<br>around the canon, just below |        | 11.5″                                                                      |                   |                                                                                  |         |
| Profile: (e.g. temperament, sh working history etc)          | owing/ | -                                                                          | ince he was a foa | , and willing to please. A<br>Il, he is very well put tog<br>foals are due 2021. | -       |
| Standing At:                                                 |        | Colony Cuthbert is a Woodbridge, Suffolk                                   |                   | -in at Heritage Coast Stu                                                        | ıd,     |
| Contact Tel No:<br>Contact Email:                            |        | 07807897011<br>pinksandrea44@gm                                            | ail.com           |                                                                                  |         |
| Stud Fee:                                                    |        | £250 Pure Suffolk M<br>£400 Non Suffolk Ma<br>+ collection fee             |                   |                                                                                  |         |
| Livery Charges:                                              |        | ΡΟΑ                                                                        |                   |                                                                                  |         |
| Stud Terms:                                                  |        | EVA/EIA/CEM testec                                                         | Ι.                |                                                                                  |         |
| <b>Breeder:</b><br>The Suffolk Punch Trust                   |        | <b>Owner:</b><br>Ms A. Powis<br>17 Paddington Wa<br>Morton<br>Bourne Lincs | y                 |                                                                                  |         |

PE10 OPS

# **COLONY CUTHBERT**