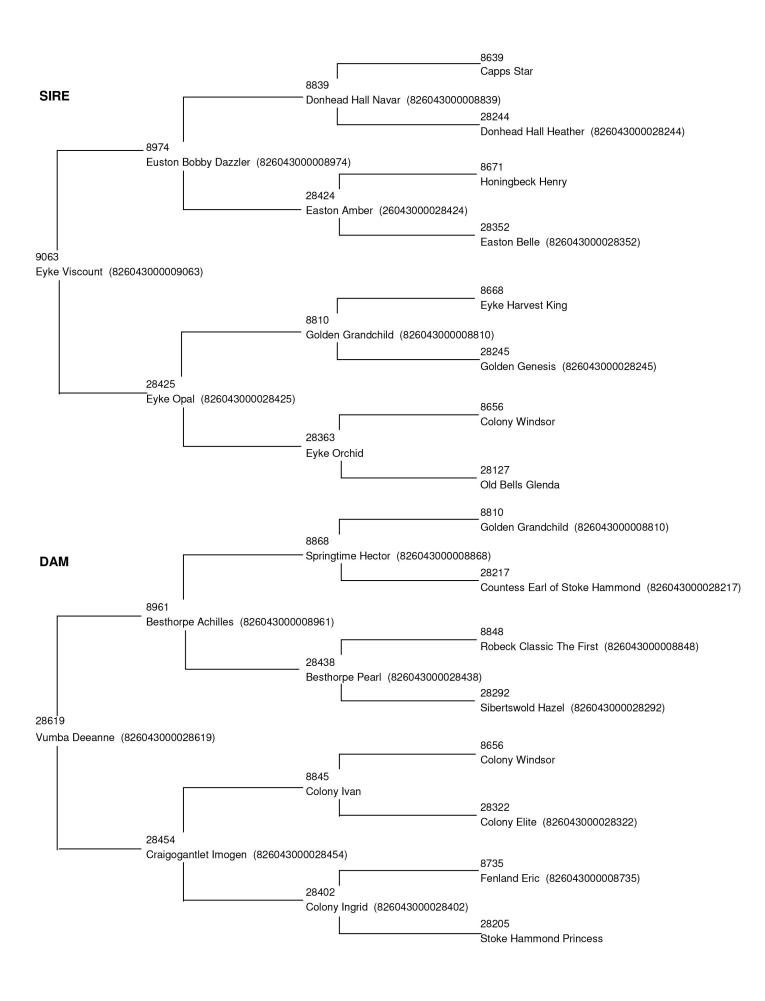

|         | Grand Parents        | Great Grand Parents | Great Great Grand Parents  | Great Great Great Grand Parents |
|---------|----------------------|---------------------|----------------------------|---------------------------------|
|         |                      |                     | Golden Grandchild          | Eyke Harvest King 8668          |
|         |                      | Springtime Hector   | 8810                       | Golden Genesis 28245            |
|         |                      | 8868                | Countess Earl of Stoke     | Laurel Earl 8579                |
|         | Besthorpe Achilles   |                     | Hammond<br>28217           | Benacre Dainty 28042            |
|         | 8961                 |                     | Robeck Classic The First   | Marshland Amos 8737             |
|         |                      | Besthorpe Pearl     | 8848                       | Drayford Bess 28300             |
| Dam :   |                      | 28438               | Sibertswold Hazel<br>28292 | Parham Rupert 8536              |
| Vumba [ | Deepha               |                     |                            | Sibertswold Ivy 28150           |
| 28619   | Jeeanne              | Colony Ivan         | Colony Windsor<br>8656     | Laurel Earl 8579                |
|         |                      |                     |                            | Colony Orchid 28048             |
|         |                      | 8845                | Colony Elite<br>28322      | Honingbeck Henry 8671           |
|         | Craigogantlet Imogen |                     |                            | Colony Zephyr 28231             |
|         | 28454                |                     | Fenland Eric               | Elmodam Prince 8545             |
|         |                      | Colony Ingrid       | 8735                       | Cherrytrees Lady Jayne 28143    |
|         |                      | 28402               | Stoke Hammond Princess     | Morley Monarch 8544             |
|         |                      |                     | 28205                      | Benacre Dainty 28042            |