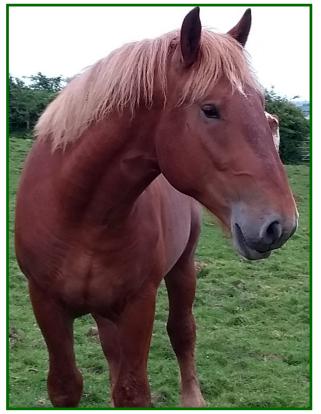

| cookworthy@btin                  | iternet.com          |                             |                  |
| Stud Fee:                                                       |                | ΡΟΑ                              |                      |                             |                  |
| Livery Charges:                                                 |                | POA                              |                      |                             |                  |
| Stud Terms:                                                     |                | Mares must be sw                 | vabbed.              |                             |                  |

Breeder:

Mr M. Clarke & Daughter

Owner: Ms Lavinia Wakeham Higher Cookworthy Lifton, Devon PL16 0ED



# HOLBEACHE OLLY

# Sire's Pedigree

|                | Grand Parents         | Great Grand Parents  | Great Great Grand Parents | Great Great Great Grand Parents |
|----------------|-----------------------|----------------------|---------------------------|---------------------------------|
|                |                       |                      | Rowhedge Marquis          | Beccles Counterpart 8246        |
|                | <b></b>               | Westwood Debonair    | 8445                      | Rowhedge Myribell 27669         |
|                |                       | 8577                 | Whatfield Deborah         | Benacre Rufus 8466              |
|                | Marquis of Brancaster |                      | 27991                     | Laurel Ruby 27940