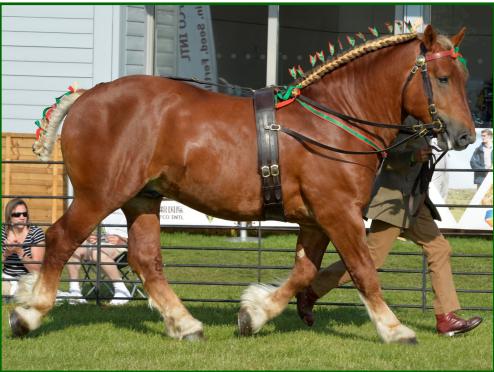

#### **COLONY CUTHBERT**

| Stallion Licence No.:                                        | SHS133 | Date licensed:                                                             | 09/02/18          | Colour:                                                                          | Chesnut |
|--------------------------------------------------------------|--------|----------------------------------------------------------------------------|-------------------|----------------------------------------------------------------------------------|---------|
| Studbook Registration No.:                                   | 9164   | Date of birth:                                                             | 29/03/16          | Progeny to date:                                                                 | 0       |
| Covering:                                                    |        | Natural. Fresh AI/ Ch                                                      | nilled            |                                                                                  |         |
| Height: (hands)                                              |        | 17.2 hh                                                                    |                   |                                                                                  |         |
| Bone: (inches measurement fr<br>around the canon, just below |        | 11.5″                                                                      |                   |                                                                                  |         |
| Profile: (e.g. temperament, sh working history etc)          | owing/ | -                                                                          | ince he was a foa | , and willing to please. A<br>Il, he is very well put tog<br>foals are due 2021. | -       |
| Standing At:                                                 |        | Colony Cuthbert is a Woodbridge, Suffolk                                   |                   | -in at Heritage Coast Stu                                                        | ıd,     |
| Contact Tel No:<br>Contact Email:                            |        | 07807897011<br>pinksandrea44@gm                                            | ail.com           |                                                                                  |         |
| Stud Fee:                                                    |        | £250 Pure Suffolk M<br>£400 Non Suffolk Ma<br>+ collection fee             |                   |                                                                                  |         |
| Livery Charges:                                              |        | ΡΟΑ                                                                        |                   |                                                                                  |         |
| Stud Terms:                                                  |        | EVA/EIA/CEM testec                                                         | Ι.                |                                                                                  |         |
| <b>Breeder:</b><br>The Suffolk Punch Trust                   |        | <b>Owner:</b><br>Ms A. Powis<br>17 Paddington Wa<br>Morton<br>Bourne Lincs | y                 |                                                                                  |         |

PE10 OPS

# **COLONY CUTHBERT**