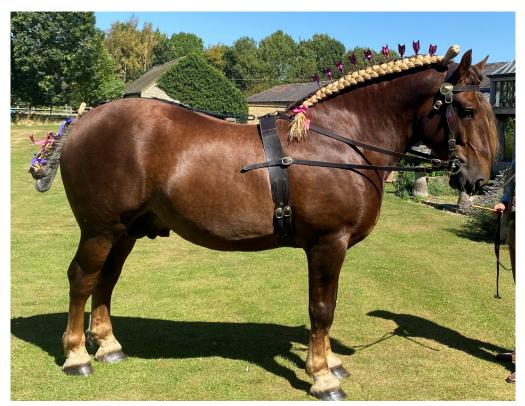

|                   |                                                   |               |
| Livery Charges:                                        |          | POA                                 |                   |                                                   |               |
| Stud Terms:                                            |          | Will visit mares<br>Ask for details | with suitable cov | ering facilities                                  |               |
| Breeder:                                               |          | Owner:                              |                   |                                                   |               |

Breeder: Mr M Clarke & Daughter **Owner:** Mrs A Hoskins Christian's Lodge Pickworth Stamford, Lincs. PE9 4DR



# **HOLBEACHE OLYMPUS**

# Sire's Pedigree

|                | Grand Parents       | Great Grand Parents     | Great Great Grand Parents | Great Great Great Grand Parents |
|----------------|---------------------|-------------------------|---------------------------|---------------------------------|
|                |                     |                         | Leap House Golden Eagle   | Colony Coot 8453                |
|                |                     | Eyke Harvest King       | 8525                      | Moulton Dainty 27857            |
|                |                     | 8668                    | Old Bells Gwen            | Rowhedge Marquis 8445           |
|                | Golden Grandchild   |                         | 28012                     | Old Bells Gret