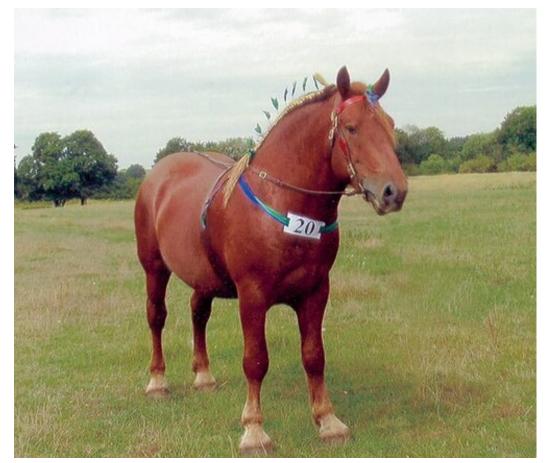

#### **COLONY CUTHBERT**

| Stallion Licence No.:                                        | SHS133 | Date licensed:                                                             | 09/02/18          | Colour:                                                                          | Chesnut |
|--------------------------------------------------------------|--------|----------------------------------------------------------------------------|-------------------|----------------------------------------------------------------------------------|---------|
| Studbook Registration No.:                                   | 9164   | Date of birth:                                                             | 29/03/16          | Progeny to date:                                                                 | 0       |
| Covering:                                                    |        | Natural. Fresh AI/ Ch                                                      | nilled            |                                                                                  |         |
| Height: (hands)                                              |        | 17.2 hh                                                                    |                   |                                                                                  |         |
| Bone: (inches measurement fr<br>around the canon, just below |        | 11.5″                                                                      |                   |                                                                                  |         |
| Profile: (e.g. temperament, sh working history etc)          | owing/ | -                                                                          | ince he was a foa | , and willing to please. A<br>Il, he is very well put tog<br>foals are due 2021. | -       |
| Standing At:                                                 |        | Colony Cuthbert is a Woodbridge, Suffolk                                   |                   | -in at Heritage Coast Stu                                                        | ıd,     |
| Contact Tel No:<br>Contact Email:                            |        | 07807897011<br>pinksandrea44@gm                                            | ail.com           |                                                                                  |         |
| Stud Fee:                                                    |        | £250 Pure Suffolk M<br>£400 Non Suffolk Ma<br>+ collection fee             |                   |                                                                                  |         |
| Livery Charges:                                              |        | ΡΟΑ                                                                        |                   |                                                                                  |         |
| Stud Terms:                                                  |        | EVA/EIA/CEM testec                                                         | Ι.                |                                                                                  |         |
| <b>Breeder:</b><br>The Suffolk Punch Trust                   |        | <b>Owner:</b><br>Ms A. Powis<br>17 Paddington Wa<br>Morton<br>Bourne Lincs | y                 |                                                                                  |         |

PE10 OPS

# **COLONY CUTHBERT**