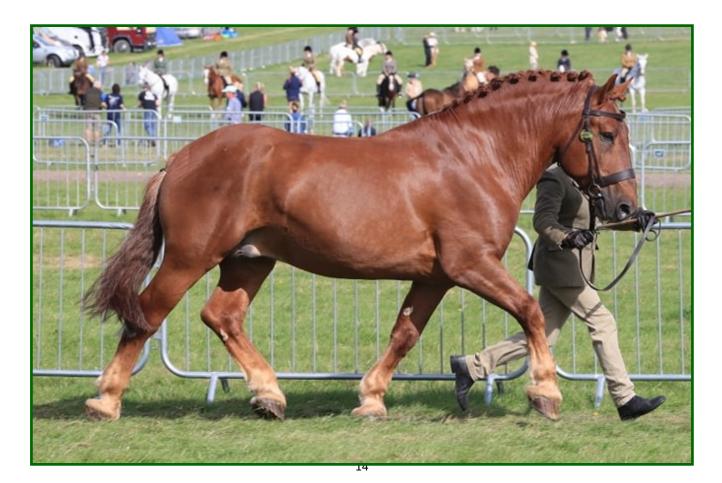

# **CRAIKHOW HALL JENSEN**

| Stallion Licence No.:                                       | SHS106                                                       | Date licensed:                                                           | 22/02/2010                                                                                                                                                                                                                                              | Colour:                | Whole-coloured Dark<br>Chesnut |  |
|-------------------------------------------------------------|--------------------------------------------------------------|--------------------------------------------------------------------------|---------------------------------------------------------------------------------------------------------------------------------------------------------------------------------------------------------------------------------------------------------|------------------------|--------------------------------|--|
| Studbook Registration No.:                                  | 9018                                                         | Date of birth:                                                           | 23/05/2008                                                                                                                                                                                                                                              | Progeny to date:       | 26                             |  |
| Covering:                                                   |                                                              | Natural<br>AI - Chilled (On sin<br>Frozen semen ava<br>export to the EU, | ailable through the                                                                                                                                                                                                                                     | e Suffolk Horse Societ | ty. Also available for         |  |
| Height: (hands)                                             |                                                              | 16.3 ½ hh                                                                |                                                                                                                                                                                                                                                         |                        |                                |  |
| Bone: (inches measurement fr<br>the canon, just below knee) | om around                                                    | 11 ¾ inches                                                              |                                                                                                                                                                                                                                                         |                        |                                |  |
| Profile: (e.g. temperament, sh working history etc)         | Profile: (e.g. temperament, showing/<br>working history etc) |                                                                          | Jensen is a true to type strong, well-proportioned individual with free<br>balanced movement and a great conformation. He has a fantastic tempera-<br>ment and a genuine attitude to work. Hunts/Events/Dressage/SJ<br>He is SHBGB Graded (dual graded) |                        |                                |  |
| Standing At:                                                |                                                              | Thorpeley ID and                                                         | Rare Breed Stud,                                                                                                                                                                                                                                        | Hyde Lodge, Halstead   | d, Leicestershire              |  |
| Contact Tel No:                                             |                                                              | 07970 522860                                                             |                                                                                                                                                                                                                                                         |                        |                                |  |
| Contact Email:                                              |                                                              | brucelangleymckim@gmail.com                                              |                                                                                                                                                                                                                                                         |                        |                                |  |
| Stud Fee:                                                   |                                                              | £350 Pure Suffolk mares. £450 Part breds                                 |                                                                                                                                                                                                                                                         |                        |                                |  |
| Livery Charges:                                             |                                                              | £10 per day                                                              |                                                                                                                                                                                                                                                         |                        |                                |  |
| Stud Terms:                                                 |                                                              | NFFR live foal gua                                                       | irantee. Vets pack                                                                                                                                                                                                                                      | age available upon re  | equest.                        |  |
| <b>Breeder:</b><br>Mr J Ashcroft                            |                                                              | <b>Owner:</b><br>Mr B McKim<br>1 Trinity Walk, Co                        | orby, Northants NI                                                                                                                                                                                                                                      | N18 9NA                |                                |  |

# **CRAIKHOW HALL JENSEN**