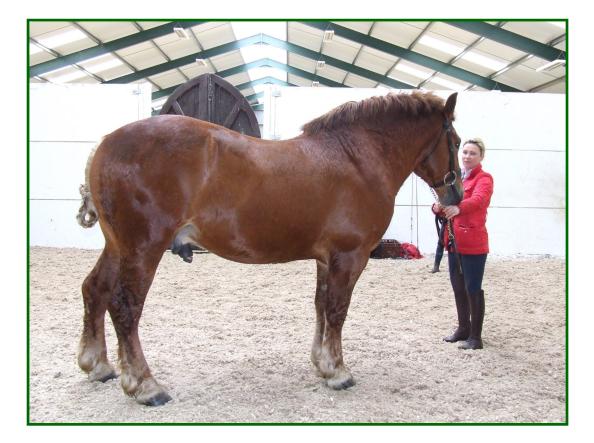

| COLONY ELI                                                   |        |                                                |                       |                                       |             |
|--------------------------------------------------------------|--------|------------------------------------------------|-----------------------|---------------------------------------|-------------|
| Stallion Licence No.:                                        | SHS144 | Date licensed:                                 | 04/03/2020            | Colour:                               | Golden      |
| Studbook Registration No.:                                   | 9186   | Date of birth:                                 | 22/02/2018            | Progeny to date:                      | 0           |
| Covering:                                                    |        | Natural/AI                                     |                       |                                       |             |
| Height: (hands)                                              |        | 17.1 hh                                        |                       |                                       |             |
| Bone: (inches measurement fr<br>around the canon, just below |        | 12.5″                                          |                       |                                       |             |
| Profile: (e.g. temperament, sh working history etc)          | owing/ | A very quiet boy who<br>shown lightly so far o |                       | ndle in all ways. He has<br>trictions | s only been |
| Standing At:                                                 |        | The Suffolk Punch Tr                           | ust, Woodbridge, S    | uffolk.                               |             |
| Contact Tel No:                                              |        | 07776 210 238                                  |                       |                                       |             |
| Contact Email:                                               |        | tracey.pettitt@suffol                          | kpunchtrust.org       |                                       |             |
| Stud Fee:                                                    |        | £300 + vat pure Suffo                          | olk mares/ £400 + $v$ | at for other breeds                   |             |
| Livery Charges:                                              |        | Grass £7.20 + vat per<br>- £250 + vat          | day/ Stable £13.2     | 0 + vat per day/ Foalin               | g down fee  |
| Stud Terms:                                                  |        | EVA/CEM tested – N                             | FNF                   |                                       |             |
| <b>Breeder:</b><br>The Suffolk Punch Trust                   |        | <b>Owner:</b><br>The Suffolk Punch Tr          | ust                   |                                       |             |

| The Suffolk Punch Trus |
|------------------------|
| Woodbridge             |
| Suffolk                |

Owner: The Suffolk Punch Trust Woodbridge Suffolk

## **COLONY ELI**