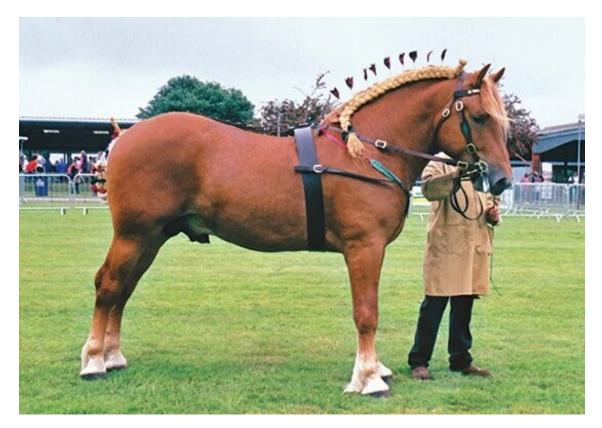

# **CRAIKHOW HALL JENSEN**

| Stallion Licence No.:                                       | SHS106                                                       | Date licensed:                                                           | 22/02/2010                                                                                                                                                                                                                                              | Colour:                | Whole-coloured Dark<br>Chesnut |  |
|-------------------------------------------------------------|--------------------------------------------------------------|--------------------------------------------------------------------------|---------------------------------------------------------------------------------------------------------------------------------------------------------------------------------------------------------------------------------------------------------|------------------------|--------------------------------|--|
| Studbook Registration No.:                                  | 9018                                                         | Date of birth:                                                           | 23/05/2008                                                                                                                                                                                                                                              | Progeny to date:       | 26                             |  |
| Covering:                                                   |                                                              | Natural<br>AI - Chilled (On sin<br>Frozen semen ava<br>export to the EU, | ailable through the                                                                                                                                                                                                                                     | e Suffolk Horse Societ | ty. Also available for         |  |
| Height: (hands)                                             |                                                              | 16.3 ½ hh                                                                |                                                                                                                                                                                                                                                         |                        |                                |  |
| Bone: (inches measurement fr<br>the canon, just below knee) | om around                                                    | 11 ¾ inches                                                              |                                                                                                                                                                                                                                                         |                        |                                |  |
| Profile: (e.g. temperament, sh working history etc)         | Profile: (e.g. temperament, showing/<br>working history etc) |                                                                          | Jensen is a true to type strong, well-proportioned individual with free<br>balanced movement and a great conformation. He has a fantastic tempera-<br>ment and a genuine attitude to work. Hunts/Events/Dressage/SJ<br>He is SHBGB Graded (dual graded) |                        |                                |  |
| Standing At:                                                |                                                              | Thorpeley ID and                                                         | Rare Breed Stud,                                                                                                                                                                                                                                        | Hyde Lodge, Halstead   | d, Leicestershire              |  |
| Contact Tel No:                                             |                                                              | 07970 522860                                                             |                                                                                                                                                                                                                                                         |                        |                                |  |
| Contact Email:                                              |                                                              | brucelangleymckim@gmail.com                                              |                                                                                                                                                                                                                                                         |                        |                                |  |
| Stud Fee:                                                   |                                                              | £350 Pure Suffolk mares. £450 Part breds                                 |                                                                                                                                                                                                                                                         |                        |                                |  |
| Livery Charges:                                             |                                                              | £10 per day                                                              |                                                                                                                                                                                                                                                         |                        |                                |  |
| Stud Terms:                                                 |                                                              | NFFR live foal gua                                                       | irantee. Vets pack                                                                                                                                                                                                                                      | age available upon re  | equest.                        |  |
| <b>Breeder:</b><br>Mr J Ashcroft                            |                                                              | <b>Owner:</b><br>Mr B McKim<br>1 Trinity Walk, Co                        | orby, Northants NI                                                                                                                                                                                                                                      | N18 9NA                |                                |  |

# **CRAIKHOW HALL JENSEN**