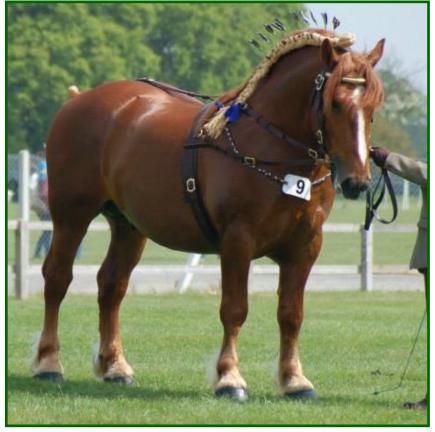

#### **CARDENHURST HIGHFLYER**

| Stallion Licence No.:<br>Studbook Registration No.:      | SHS129<br>9066 | Date licensed:<br>Date of birth:    | 28/07/15<br>09/06/10 | Colour:<br>Progeny to date: | Bright Chesnut<br>4 |
|----------------------------------------------------------|----------------|-------------------------------------|----------------------|-----------------------------|---------------------|
| Covering:                                                |                | Natural                             |                      |                             |                     |
| Height: (hands)                                          |                | 16.1 hh                             |                      |                             |                     |
| Bone: (inches measurement f around the canon, just below |                | 10 ½ inches                         |                      |                             |                     |
| Profile: (e.g. temperament, sh<br>working history etc)   | nowing/        | Good natured. Easy                  | to handle.           |                             |                     |
| Standing At:                                             |                | Coombe Corner Far<br>Dorset SP7 9LT | m, Salisbury Rd, Do  | onhead St. Mary, Shafte     | esbury,             |
| Contact Tel No:                                          |                | 01747 828469                        |                      |                             |                     |
| Contact Email:                                           |                | randyhiscock@talk2                  | 1.net                |                             |                     |
| Stud Fee:                                                |                | £400                                |                      |                             |                     |
| Livery Charges:                                          |                | £50 per week at gra                 | ss—conditions per    | mitting.                    |                     |
| Stud Terms:                                              |                | To be discussed before              | ore arrival.         |                             |                     |
| Breeder:                                                 |                | Owner:                              |                      |                             |                     |

Mr A Fewins

**Owner:** Mr R Hiscock

Coombs Corner Farm Salisbury Rd, Donhead St Mary, Shaftesbury, Dorset SP7 9LT

#### **CARDENHURST HIGHFLYER**