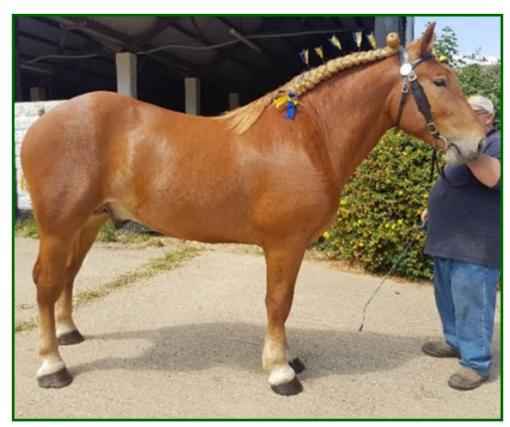

#### **BESTHORPE ACHILLES**

| Stallion Licence No.:                                  | SHS98   | Date licensed:                                                  | 17/12/2007                                | Colour:                                                                                                        | Chesnut                              |
|--------------------------------------------------------|---------|-----------------------------------------------------------------|-------------------------------------------|----------------------------------------------------------------------------------------------------------------|--------------------------------------|
| Studbook Registration No.                              | : 8961  | Date of birth:                                                  | 28/04/2005                                | Progeny to date:                                                                                               | 41                                   |
| Covering:                                              |         | Natural/Fresh AI/                                               | Chilled                                   |                                                                                                                |                                      |
| Height: (hands)                                        |         | 17.2hh                                                          |                                           |                                                                                                                |                                      |
| Bone: (inches measurement around the canon, just below |         | 12.½ inches                                                     |                                           |                                                                                                                |                                      |
| Profile: (e.g. temperament, s<br>working history etc)  | howing/ | offspring. He is a<br>wants to please h<br>are done in hand.    | delight to work w<br>iis handler. He is v | mperament which he<br>ith and is very easy g<br>rery kind to his mares<br>cessful showing care<br>e show ring. | oing and always<br>and all coverings |
| Standing At:                                           |         | Suffolk Punch Tru                                               | st                                        |                                                                                                                |                                      |
| Contact Tel No:                                        |         | 07776 210238                                                    |                                           |                                                                                                                |                                      |
| Contact Email:                                         |         | traceypettit@suff                                               | folkpunchtrust.or                         | 5                                                                                                              |                                      |
| Stud Fee:                                              |         | £300 Pure Suffolk                                               | Mares £400 Non                            | Suffolk                                                                                                        |                                      |
| Livery Charges:                                        |         | Grass livery £7.20                                              | ) + VAT per day. S                        | table livery £13.20 + '                                                                                        | VAT per day.                         |
| Stud Terms:                                            |         | Farrier fees invoid<br>Handling fee for f<br>Livery contract to | be signed before                          |                                                                                                                | to be swabbed                        |
|                                                        |         |                                                                 |                                           |                                                                                                                |                                      |

**Breeder:** Mr N Syrett

**Owner:** Suffolk Punch Trust

## **BESTHORPE ACHILLES**