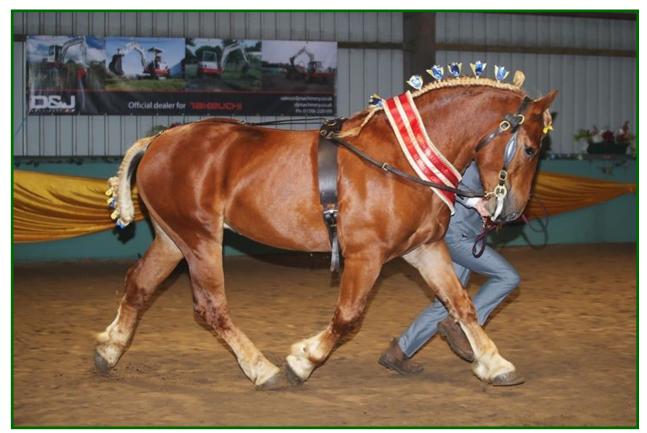

#### **CARDENHURST HIGHFLYER**

| Stallion Licence No.:<br>Studbook Registration No.:      | SHS129<br>9066 | Date licensed:<br>Date of birth:    | 28/07/15<br>09/06/10 | Colour:<br>Progeny to date: | Bright Chesnut<br>4 |
|----------------------------------------------------------|----------------|-------------------------------------|----------------------|-----------------------------|---------------------|
| Covering:                                                |                | Natural                             |                      |                             |                     |
| Height: (hands)                                          |                | 16.1 hh                             |                      |                             |                     |
| Bone: (inches measurement f around the canon, just below |                | 10 ½ inches                         |                      |                             |                     |
| Profile: (e.g. temperament, sh<br>working history etc)   | nowing/        | Good natured. Easy                  | to handle.           |                             |                     |
| Standing At:                                             |                | Coombe Corner Far<br>Dorset SP7 9LT | m, Salisbury Rd, Do  | onhead St. Mary, Shafte     | esbury,             |
| Contact Tel No:                                          |                | 01747 828469                        |                      |                             |                     |
| Contact Email:                                           |                | randyhiscock@talk2                  | 1.net                |                             |                     |
| Stud Fee:                                                |                | £400                                |                      |                             |                     |
| Livery Charges:                                          |                | £50 per week at gra                 | ss—conditions per    | mitting.                    |                     |
| Stud Terms:                                              |                | To be discussed before              | ore arrival.         |                             |                     |
| Breeder:                                                 |                | Owner:                              |                      |                             |                     |

Mr A Fewins

**Owner:** Mr R Hiscock

Coombs Corner Farm Salisbury Rd, Donhead St Mary, Shaftesbury, Dorset SP7 9LT

#### **CARDENHURST HIGHFLYER**