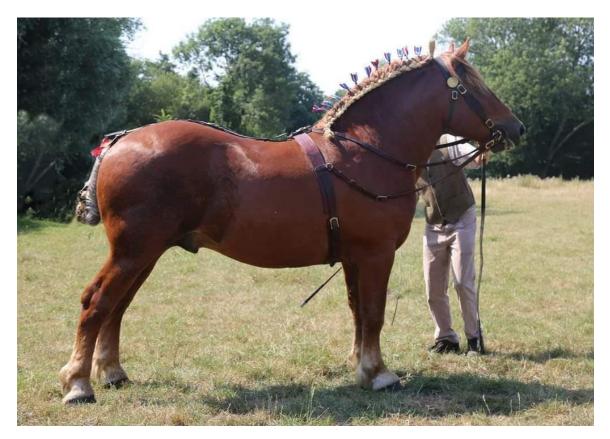

#### **BESTHORPE ACHILLES**

| Stallion Licence No.:                                  | SHS98   | Date licensed:                                                  | 17/12/2007                                | Colour:                                                                                                        | Chesnut                              |
|--------------------------------------------------------|---------|-----------------------------------------------------------------|-------------------------------------------|----------------------------------------------------------------------------------------------------------------|--------------------------------------|
| Studbook Registration No.                              | : 8961  | Date of birth:                                                  | 28/04/2005                                | Progeny to date:                                                                                               | 41                                   |
| Covering:                                              |         | Natural/Fresh AI/                                               | Chilled                                   |                                                                                                                |                                      |
| Height: (hands)                                        |         | 17.2hh                                                          |                                           |                                                                                                                |                                      |
| Bone: (inches measurement around the canon, just below |         | 12.½ inches                                                     |                                           |                                                                                                                |                                      |
| Profile: (e.g. temperament, s<br>working history etc)  | howing/ | offspring. He is a<br>wants to please h<br>are done in hand.    | delight to work w<br>iis handler. He is v | mperament which he<br>ith and is very easy g<br>rery kind to his mares<br>cessful showing care<br>e show ring. | oing and always<br>and all coverings |
| Standing At:                                           |         | Suffolk Punch Tru                                               | st                                        |                                                                                                                |                                      |
| Contact Tel No:                                        |         | 07776 210238                                                    |                                           |                                                                                                                |                                      |
| Contact Email:                                         |         | traceypettit@suff                                               | folkpunchtrust.or                         | 5                                                                                                              |                                      |
| Stud Fee:                                              |         | £300 Pure Suffolk                                               | Mares £400 Non                            | Suffolk                                                                                                        |                                      |
| Livery Charges:                                        |         | Grass livery £7.20                                              | ) + VAT per day. S                        | table livery £13.20 + '                                                                                        | VAT per day.                         |
| Stud Terms:                                            |         | Farrier fees invoid<br>Handling fee for f<br>Livery contract to | be signed before                          |                                                                                                                | to be swabbed                        |
|                                                        |         |                                                                 |                                           |                                                                                                                |                                      |

**Breeder:** Mr N Syrett

**Owner:** Suffolk Punch Trust

## **BESTHORPE ACHILLES**