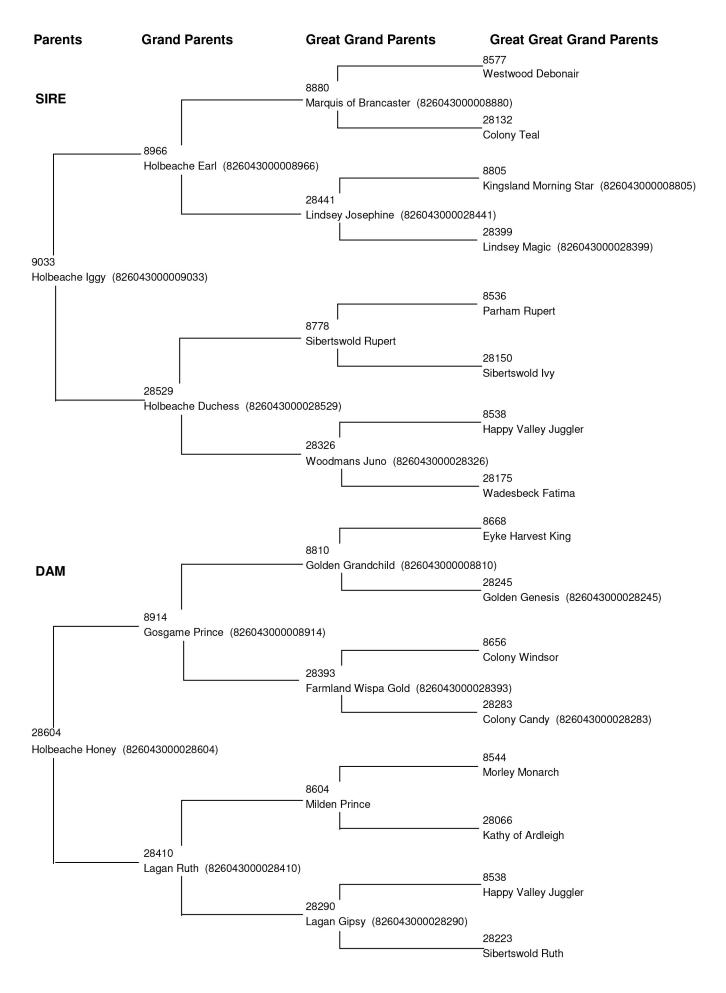

# Sire's Pedigree

|                | Grand Parents | Great Grand Parents          | Great Great Grand Parents | Great Great Great Grand Parents |
|----------------|---------------|------------------------------|---------------------------|---------------------------------|
|                |               |                              | Morley Monarch            | Marshland Ben 8493              |
|                |               | Dallinghoo Prince<br>Charles | 8544                      | Rowhedge Meg 28009              |
|                |               | 8651                         | Benacre Dainty            | Colony Coot 8453                |
|                | Colony Edward |                              | 28042                     | Benacre Duchess 27961           |
|                | 8781          |                              | Leap House Golden Eagle   | Colony Coot 8453                |
|                |               | Colony Amy                   | 8525                      | Moulton Dainty 27857            |
|                |               | 28251                        | Colony Quail<br>28077     | Parham Rufus 8506               |
| Sire:          |               |                              |                           | Colony Hyacinth 27982           |
| Colony<br>8929 | Paddy         | Fenland Eric                 | Elmodam Prince            | Rowhedge Count 2nd 8494         |
| 0525           |               |                              | 8545                      | Chickering Ena 27952            |
|                |               | 8735                         | Cherrytrees Lady Jayne    | Marshland Andy 8546             |
|                | Colony Jan    |                              | 28143                     | Cherrytrees Lady Sheila 28024   |
|                | 28415         |                              | Honingbeck Henry          | Parham Rufus 8506               |
|                |               | Colony Elite                 | 8671                      | Ardleigh Annabell 28084         |
|                |               | 28322                        | Colony Zephyr             | Leap House Golden Eagle 8525    |
|                |               |                              | 28231                     | Colony Quail 28077              |

| Grand Parents |                         | Great Grand Parents         | Great Great Grand Parents        | Great Great Great Grand Parents |
|---------------|-------------------------|-----------------------------|----------------------------------|---------------------------------|
|               |                         |                             | Rowhedge Count 2nd               | Colony Coot 8453                |
|               |                         | Elmodam Prince              | 8494                             | Beccles Delena 27907            |
|               |                         | 8545                        | Chickering Ena                   | Jester of Happy Valley 8431     |
|               | Fenland Eric            |                             | 27952                            | Ena of Chickering 27792         |
|               | 8735                    | Cherrytrees Lady            | Marshland Andy                   | Marshland Baron 8519            |
|               |                         | Jayne                       | 8546                             | Marshland Ann 28007             |
| Dam :         |                         | 28143                       | Cherrytrees Lady Sheila<br>28024 | Rowhedge Alpha 8464             |
| Colony (      | Dasis                   |                             |                                  | Loudham Katherine 27874         |
| 28488         |                         |                             | Laurel Earl<br>8579              | Rowhedge Count 2nd 8494         |
|               |                         | Colony Windsor<br>8656      |                                  | Laurel Amber 28010              |
|               |                         | 0000                        | Colony Orchid                    | Parham Rufus 8506               |
|               | Colony Holiday<br>28369 |                             | 28048                            | Colony Hannah 27980             |
|               | 28309                   |                             | Rowhedge Count 2nd               | Colony Coot 8453                |
|               |                         | Laurel Easter Girl<br>28071 | 8494                             | Beccles Delena 27907            |
|               |                         | 20071                       | Rowhedge Annabelle               | Colony Coot 8453                |
|               |                         |                             | 28008                            | Euston Annabelle 27931          |