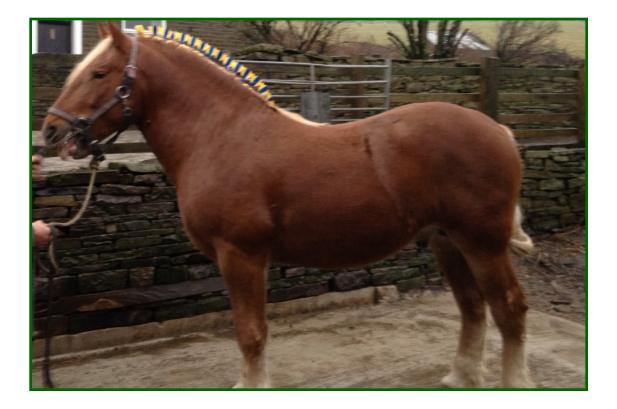

#### **COLONY VERN**

| COLOINT VERIN                                             |                             |                                                                                                                                                                             |                    |                     |                                 |  |
|-----------------------------------------------------------|-----------------------------|-----------------------------------------------------------------------------------------------------------------------------------------------------------------------------|--------------------|---------------------|---------------------------------|--|
| Stallion Licence No.:                                     | SHS111                      | Date licensed:                                                                                                                                                              | 16/06/2011         | Colour:             | Whole-coloured Mealy<br>Chesnut |  |
| Studbook Registration No.:                                | 9045                        | Date of birth:                                                                                                                                                              | 22/05/2009         | Progeny to<br>date: | 18                              |  |
| Covering:                                                 |                             | Natural                                                                                                                                                                     |                    |                     |                                 |  |
| Height: (hands)                                           |                             | 16 hh                                                                                                                                                                       |                    |                     |                                 |  |
| Bone: (inches measurement for the canon, just below knee) | -                           | -                                                                                                                                                                           |                    |                     |                                 |  |
| Profile: (e.g. temperament, sh<br>working history etc)    | -                           | A well grown horse who is well balanced and with nice straight movement .<br>Plenty of width, good feet and uses his hocks well. All round, a good example<br>of the breed. |                    |                     |                                 |  |
| Standing At:                                              |                             | Holbeache Stud, Holbeache Farm, Trimpley, Bewdley, DY12 1PB.                                                                                                                |                    |                     |                                 |  |
| Contact Tel No:                                           | Contact Tel No:             |                                                                                                                                                                             | 07831 674018       |                     |                                 |  |
| Contact Email:                                            | holbeachesuffolks@gmail.com |                                                                                                                                                                             |                    |                     |                                 |  |
| Stud Fee:                                                 |                             | POA                                                                                                                                                                         |                    |                     |                                 |  |
| Livery Charges:                                           |                             | POA                                                                                                                                                                         |                    |                     |                                 |  |
| Stud Terms:                                               |                             | To be discussed                                                                                                                                                             | l on an individual | basis               |                                 |  |

Breeder:

The Suffolk Punch Trust, Woodbridge, Suffolk Owner: Mr S Duckworth Leys End Farm, Grane Road, Haslingden, Rossendale, Lancashire BB4 4AT