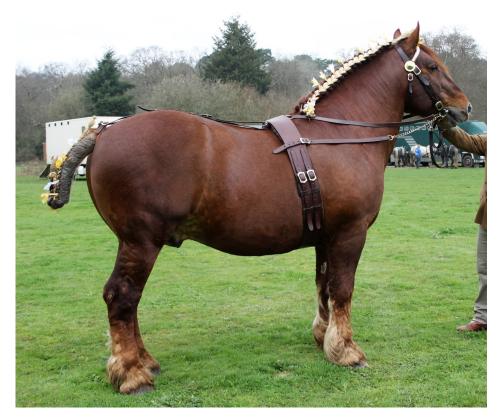

#### **BESTHORPE ACHILLES**

| Stallion Licence No.:                                  | SHS98   | Date licensed:                                                  | 17/12/2007                                | Colour:                                                                                                        | Chesnut                              |
|--------------------------------------------------------|---------|-----------------------------------------------------------------|-------------------------------------------|----------------------------------------------------------------------------------------------------------------|--------------------------------------|
| Studbook Registration No.                              | : 8961  | Date of birth:                                                  | 28/04/2005                                | Progeny to date:                                                                                               | 41                                   |
| Covering:                                              |         | Natural/Fresh AI/                                               | Chilled                                   |                                                                                                                |                                      |
| Height: (hands)                                        |         | 17.2hh                                                          |                                           |                                                                                                                |                                      |
| Bone: (inches measurement around the canon, just below |         | 12.½ inches                                                     |                                           |                                                                                                                |                                      |
| Profile: (e.g. temperament, s<br>working history etc)  | howing/ | offspring. He is a<br>wants to please h<br>are done in hand.    | delight to work w<br>iis handler. He is v | mperament which he<br>ith and is very easy g<br>rery kind to his mares<br>cessful showing care<br>e show ring. | oing and always<br>and all coverings |
| Standing At:                                           |         | Suffolk Punch Tru                                               | st                                        |                                                                                                                |                                      |
| Contact Tel No:                                        |         | 07776 210238                                                    |                                           |                                                                                                                |                                      |
| Contact Email:                                         |         | traceypettit@suff                                               | folkpunchtrust.or                         | 5                                                                                                              |                                      |
| Stud Fee:                                              |         | £300 Pure Suffolk                                               | Mares £400 Non                            | Suffolk                                                                                                        |                                      |
| Livery Charges:                                        |         | Grass livery £7.20                                              | ) + VAT per day. S                        | table livery £13.20 + '                                                                                        | VAT per day.                         |
| Stud Terms:                                            |         | Farrier fees invoid<br>Handling fee for f<br>Livery contract to | be signed before                          |                                                                                                                | to be swabbed                        |
|                                                        |         |                                                                 |                                           |                                                                                                                |                                      |

**Breeder:** Mr N Syrett

**Owner:** Suffolk Punch Trust

## **BESTHORPE ACHILLES**