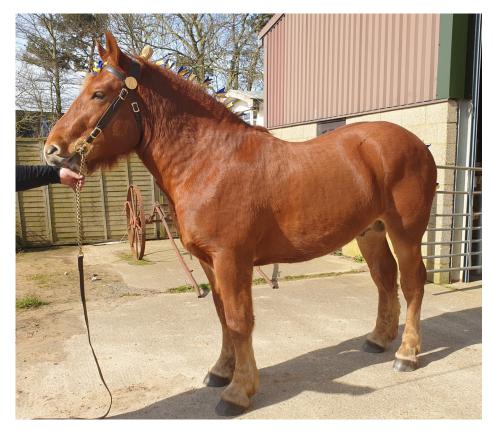

#### **BESTHORPE ACHILLES**

| Stallion Licence No.:                                  | SHS98   | Date licensed:                                                  | 17/12/2007                                | Colour:                                                                                                        | Chesnut                              |
|--------------------------------------------------------|---------|-----------------------------------------------------------------|-------------------------------------------|----------------------------------------------------------------------------------------------------------------|--------------------------------------|
| Studbook Registration No.                              | : 8961  | Date of birth:                                                  | 28/04/2005                                | Progeny to date:                                                                                               | 41                                   |
| Covering:                                              |         | Natural/Fresh AI/                                               | Chilled                                   |                                                                                                                |                                      |
| Height: (hands)                                        |         | 17.2hh                                                          |                                           |                                                                                                                |                                      |
| Bone: (inches measurement around the canon, just below |         | 12.½ inches                                                     |                                           |                                                                                                                |                                      |
| Profile: (e.g. temperament, s<br>working history etc)  | howing/ | offspring. He is a<br>wants to please h<br>are done in hand.    | delight to work w<br>iis handler. He is v | mperament which he<br>ith and is very easy g<br>rery kind to his mares<br>cessful showing care<br>e show ring. | oing and always<br>and all coverings |
| Standing At:                                           |         | Suffolk Punch Tru                                               | st                                        |                                                                                                                |                                      |
| Contact Tel No:                                        |         | 07776 210238                                                    |                                           |                                                                                                                |                                      |
| Contact Email:                                         |         | traceypettit@suff                                               | folkpunchtrust.or                         | 5                                                                                                              |                                      |
| Stud Fee:                                              |         | £300 Pure Suffolk                                               | Mares £400 Non                            | Suffolk                                                                                                        |                                      |
| Livery Charges:                                        |         | Grass livery £7.20                                              | ) + VAT per day. S                        | table livery £13.20 + '                                                                                        | VAT per day.                         |
| Stud Terms:                                            |         | Farrier fees invoid<br>Handling fee for f<br>Livery contract to | be signed before                          |                                                                                                                | to be swabbed                        |
|                                                        |         |                                                                 |                                           |                                                                                                                |                                      |

**Breeder:** Mr N Syrett

**Owner:** Suffolk Punch Trust