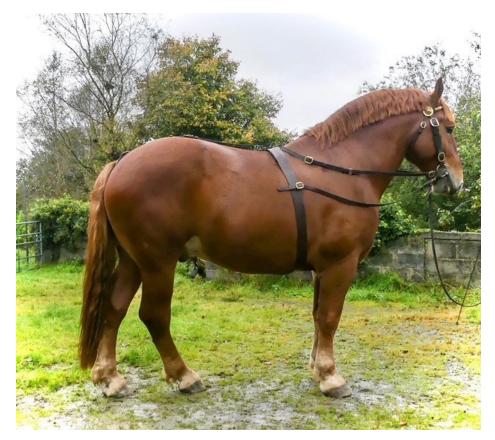

#### **BESTHORPE ACHILLES**

| Stallion Licence No.:                                  | SHS98   | Date licensed:                                                  | 17/12/2007                                | Colour:                                                                                                        | Chesnut                              |
|--------------------------------------------------------|---------|-----------------------------------------------------------------|-------------------------------------------|----------------------------------------------------------------------------------------------------------------|--------------------------------------|
| Studbook Registration No.                              | : 8961  | Date of birth:                                                  | 28/04/2005                                | Progeny to date:                                                                                               | 41                                   |
| Covering:                                              |         | Natural/Fresh AI/                                               | Chilled                                   |                                                                                                                |                                      |
| Height: (hands)                                        |         | 17.2hh                                                          |                                           |                                                                                                                |                                      |
| Bone: (inches measurement around the canon, just below |         | 12.½ inches                                                     |                                           |                                                                                                                |                                      |
| Profile: (e.g. temperament, s<br>working history etc)  | howing/ | offspring. He is a<br>wants to please h<br>are done in hand.    | delight to work w<br>iis handler. He is v | mperament which he<br>ith and is very easy g<br>rery kind to his mares<br>cessful showing care<br>e show ring. | oing and always<br>and all coverings |
| Standing At:                                           |         | Suffolk Punch Tru                                               | st                                        |                                                                                                                |                                      |
| Contact Tel No:                                        |         | 07776 210238                                                    |                                           |                                                                                                                |                                      |
| Contact Email:                                         |         | traceypettit@suff                                               | folkpunchtrust.or                         | 5                                                                                                              |                                      |
| Stud Fee:                                              |         | £300 Pure Suffolk                                               | Mares £400 Non                            | Suffolk                                                                                                        |                                      |
| Livery Charges:                                        |         | Grass livery £7.20                                              | ) + VAT per day. S                        | table livery £13.20 + '                                                                                        | VAT per day.                         |
| Stud Terms:                                            |         | Farrier fees invoid<br>Handling fee for f<br>Livery contract to | be signed before                          |                                                                                                                | to be swabbed                        |
|                                                        |         |                                                                 |                                           |                                                                                                                |                                      |

**Breeder:** Mr N Syrett

**Owner:** Suffolk Punch Trust

## **BESTHORPE ACHILLES**