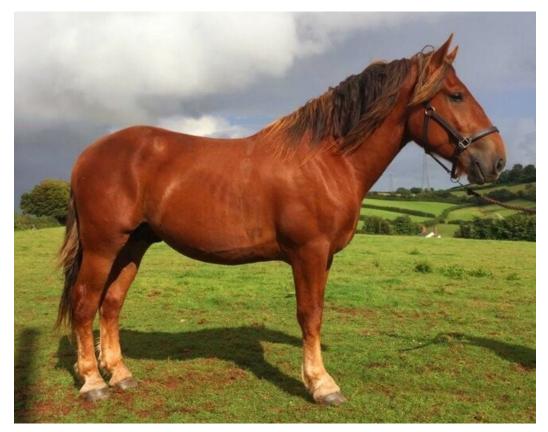

| £300 Pure Suffol                        | k Mares £400 All (                      | others                                                                |                  |  |
| Livery Charges:                                        |         | POA                                     |                                         |                                                                       |                  |  |
| Stud Terms:                                            |         | All mares to be s<br>billed direct to o |                                         | rrival. Hind shoes ren                                                | noved. Vets fees |  |

#### Breeder:

Mr M Clarke & Daughter

**Owner:** Mr Adrian Hoskins Edgehill Rare Breeds Helecombe Farm Devon EX16 7NY



#### **HOLBEACHE REVEL**



#### **NEWPOLE MAURICE**

| Stallion Licence No.:                                      | SHS141     | Date licensed:                         | 23/09/2019        | Colour:                                       | Chesnut         |
|------------------------------------------------------------|------------|----------------------------------------|-------------------|-----------------------------------------------|-----------------|
| Studbook Registration No.:                                 | 9175       | Date of birth:                         | 20/05/17          | Progeny to date:                              | 0               |
| Covering:                                                  |            | Natural                                |