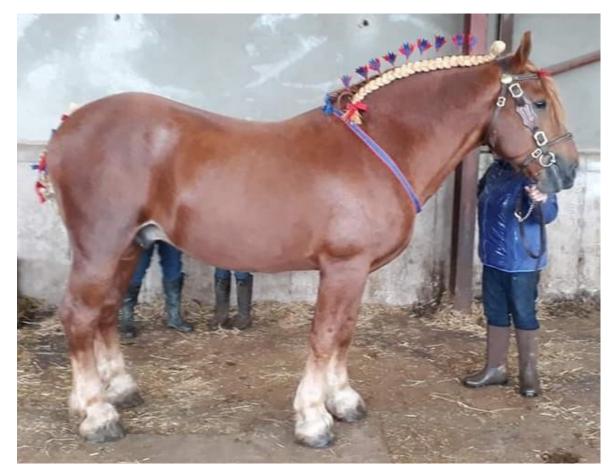

| COLONY ELI                                                   |        |                                                |                       |                                       |             |
|--------------------------------------------------------------|--------|------------------------------------------------|-----------------------|---------------------------------------|-------------|
| Stallion Licence No.:                                        | SHS144 | Date licensed:                                 | 04/03/2020            | Colour:                               | Golden      |
| Studbook Registration No.:                                   | 9186   | Date of birth:                                 | 22/02/2018            | Progeny to date:                      | 0           |
| Covering:                                                    |        | Natural/AI                                     |                       |                                       |             |
| Height: (hands)                                              |        | 17.1 hh                                        |                       |                                       |             |
| Bone: (inches measurement fr<br>around the canon, just below |        | 12.5″                                          |                       |                                       |             |
| Profile: (e.g. temperament, sh working history etc)          | owing/ | A very quiet boy who<br>shown lightly so far o |                       | ndle in all ways. He has<br>trictions | s only been |
| Standing At:                                                 |        | The Suffolk Punch Tr                           | ust, Woodbridge, S    | uffolk.                               |             |
| Contact Tel No:                                              |        | 07776 210 238                                  |                       |                                       |             |
| Contact Email:                                               |        | tracey.pettitt@suffol                          | kpunchtrust.org       |                                       |             |
| Stud Fee:                                                    |        | £300 + vat pure Suffo                          | olk mares/ £400 + $v$ | at for other breeds                   |             |
| Livery Charges:                                              |        | Grass £7.20 + vat per<br>- £250 + vat          | day/ Stable £13.2     | 0 + vat per day/ Foalin               | g down fee  |
| Stud Terms:                                                  |        | EVA/CEM tested – N                             | FNF                   |                                       |             |
| <b>Breeder:</b><br>The Suffolk Punch Trust                   |        | <b>Owner:</b><br>The Suffolk Punch Tr          | ust                   |                                       |             |

| The Suffolk Punch Trus |
|------------------------|
| Woodbridge             |
| Suffolk                |

Owner: The Suffolk Punch Trust Woodbridge Suffolk

## **COLONY ELI**