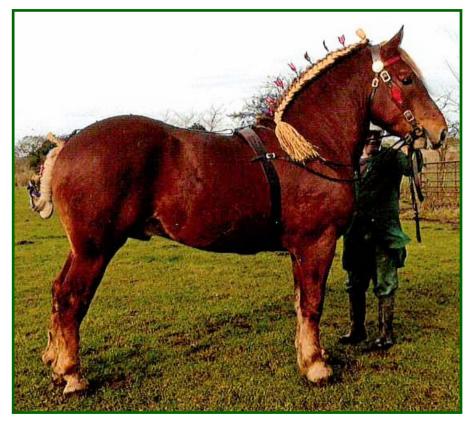

#### **CARDENHURST HIGHFLYER**

| Stallion Licence No.:<br>Studbook Registration No.:      | SHS129<br>9066 | Date licensed:<br>Date of birth:    | 28/07/15<br>09/06/10 | Colour:<br>Progeny to date: | Bright Chesnut<br>4 |
|----------------------------------------------------------|----------------|-------------------------------------|----------------------|-----------------------------|---------------------|
| Covering:                                                |                | Natural                             |                      |                             |                     |
| Height: (hands)                                          |                | 16.1 hh                             |                      |                             |                     |
| Bone: (inches measurement f around the canon, just below |                | 10 ½ inches                         |                      |                             |                     |
| Profile: (e.g. temperament, sh<br>working history etc)   | nowing/        | Good natured. Easy                  | to handle.           |                             |                     |
| Standing At:                                             |                | Coombe Corner Far<br>Dorset SP7 9LT | m, Salisbury Rd, Do  | onhead St. Mary, Shafte     | esbury,             |
| Contact Tel No:                                          |                | 01747 828469                        |                      |                             |                     |
| Contact Email:                                           |                | randyhiscock@talk2                  | 1.net                |                             |                     |
| Stud Fee:                                                |                | £400                                |                      |                             |                     |
| Livery Charges:                                          |                | £50 per week at gra                 | ss—conditions per    | mitting.                    |                     |
| Stud Terms:                                              |                | To be discussed before              | ore arrival.         |                             |                     |
| Breeder:                                                 |                | Owner:                              |                      |                             |                     |

Mr A Fewins

**Owner:** Mr R Hiscock

Coombs Corner Farm Salisbury Rd, Donhead St Mary, Shaftesbury, Dorset SP7 9LT

#### **CARDENHURST HIGHFLYER**